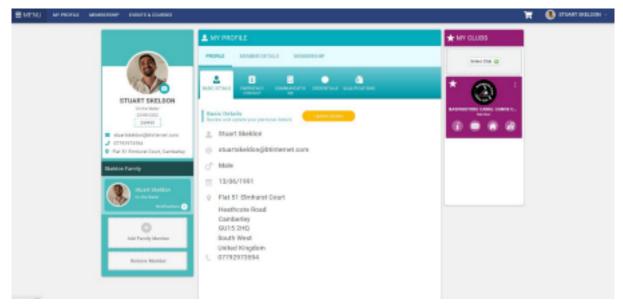

## How to purchase/renew your membership

- 1. Sign into your British Canoeing account https://britishcanoeing.justgo.com/Account.mvc/SignIn
- 2. Your profile will load up
- 3. Choose "Membership" from one of the two ways below: