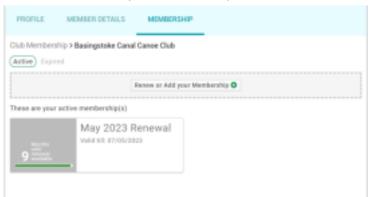

The bottom "Club Membership" is for renewing your Basingstoke Canal Canoe Club membership. Click this one.

5. You can see your active membership and expiry here (Transferred over from webcollect). Click "Renew or Add your Membership".