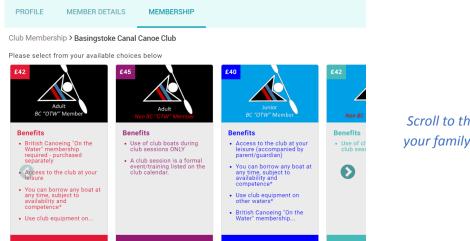

6. Here you can scroll to the right to choose the membership for you.

PLEASE NOTE that the Adult/Junior BC "On the Water" Member requires the On the water membership through British Canoeing, purchased separately. If you would not like to purchase "On the Water" BC membership, then you are restricted to using club boats during club sessions only - you are not insured and you do not have a waterways license outside of these times.

Scroll to the far right to build your family membership

- 7. You can choose whether to sign up to an annual subscription which will automatically renew until you cancel it, or to manually renew it each year.
- 8. You can now proceed to cart and complete your payment.