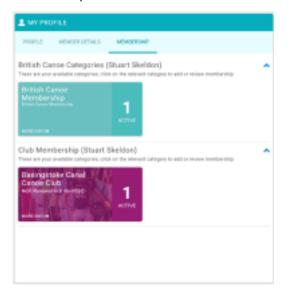

Add family members with existing BC accounts (or create new ones for them) and make use of BCCC family membership discounts.

4. The top "British Canoe Categories" is where you purchase your "On the Water" membership direct with BC.

The bottom "Club Membership" is for renewing your Basingstoke Canal Canoe Club membership. Click this one.

5. You can see your active membership and expiry here (Transferred over from webcollect). Click "Renew or Add your Membership".